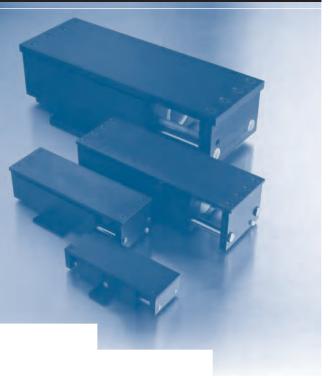

## **Transporter Motion Sensor**

Automatically shuts down production line machinery (within 6 seconds) whenever air pressure is interrupted.

Designed to control Vibro's Model 250, 320, 450 and 850 Air-Operated Transporter Conveying System, the Transporter Motion Sensor automatically shuts down production line machinery (within 6 seconds) whenever air pressure to the conveying system is interrupted, protecting equipment and valuable material.