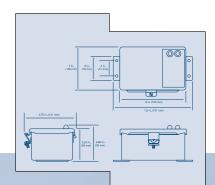

| <b>Specifications</b> | Motion Sensor    |
|-----------------------|------------------|
| Width                 | 4 in. (102 mm)   |
| Length                | 6 in. (152 mm)   |
| Height                | 3.25 in. (82 mm) |
| Max. Weight           | 2 lbs. (.9 kgs)  |