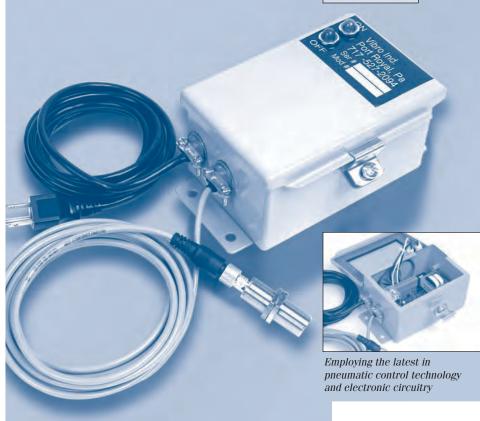

## **Transporter Motion Sensor**

Automatically shuts down production line machinery (within 6 seconds) whenever air pressure is interrupted.

Designed to control Vibro's Model 250, 320, 450 and 850 Air-Operated Transporter Conveying System, the Transporter Motion Sensor automatically shuts down production line machinery (within 6 seconds) whenever air pressure to the conveying system is interrupted, protecting equipment and valuable material.

## Vibro Features Include:

- Now available for half the price of previous models
- Simple Operation
- Rugged Construction
- Available from Stock
- 100% American Made

Global Distribution

All data subject to change without notice. Copyright © Vibro Industries, Inc. 2003 All rights reserved. Printed in USA VB6535-1000-0803-DG